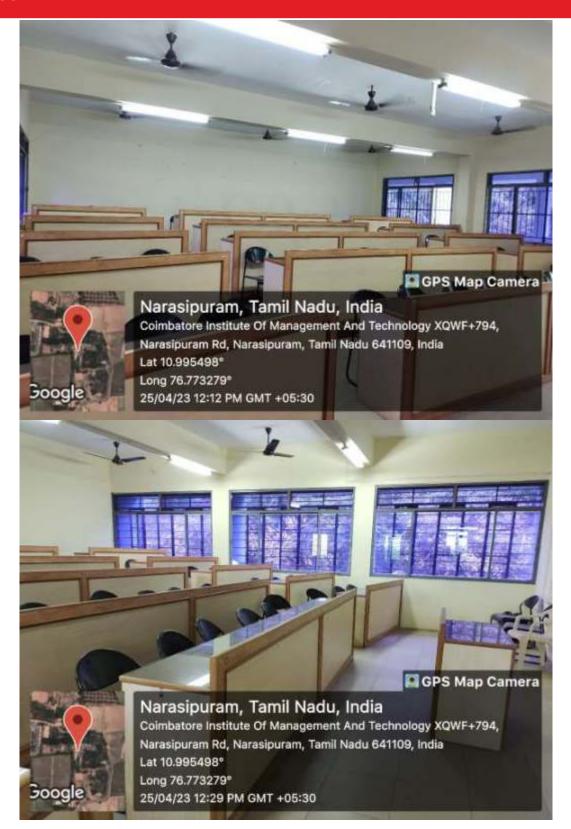

#### SMART CLASSROOM

An Autonomous Institute approved by AICTE, affiliated to Bharathiar University & Re-accredited with 'B' Grade by NAAC (2<sup>nd</sup> Cycle) Vellimalaipattinam, Narasipuram Post, Thondamuthur (Via), Coimbatore, India-641109 www.cimat.edu.in | info@cimat.edu.in | +91 83001 49494 | 0422 - 2970131