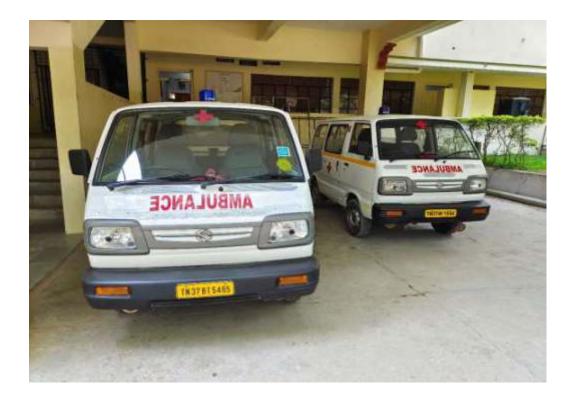

# Geo-Tagged Infrastructure Details

#### AMBULANCE

An Autonomous Institute approved by AICTE, affiliated to Bharathiar University & Re-accredited with 'B' Grade by NAAC (2<sup>nd</sup> Cycle) Vellimalaipattinam, Narasipuram Post, Thondamuthur (Via), Coimbatore, India-641109 www.cimat.edu.in | info@cimat.edu.in | +91 83001 49494 | 0422 - 2970131