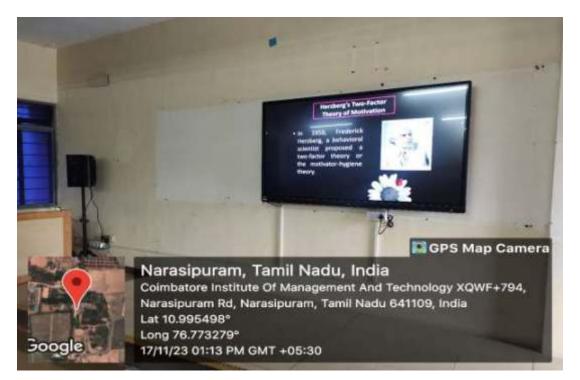

#### SMART CLASSROOM

An Autonomous Institute approved by AICTE, affiliated to Bharathiar University & Re-accredited with 'B' Grade by NAAC (2<sup>nd</sup> Cycle) Vellimalaipattinam, Narasipuram Post, Thondamuthur (Via), Coimbatore, India-641109 www.cimat.edu.in | info@cimat.edu.in | +91 83001 49494 | 0422 - 2970131